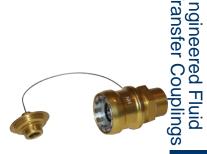

# **Hydraulic Oil Nozzles**

#### Features:

- bright gold
- 10 steel dog latching mechanism
- ergonomically engineered pullbacks and caps

| Female<br>Thread | Description                | Anodized Aluminum<br>Part # |
|------------------|----------------------------|-----------------------------|
| 3/4" NPT         | hydraulic nozzle           | HN                          |
| 3/4" NPT         | hydraulic nozzle with plug | HN-P                        |
|                  | hydraulic nozzle plug      | HN-PLUG                     |