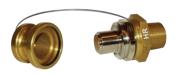

# **Hydraulic Oil Receivers**

| Male<br>Thread | Description                 | Anodized Aluminum<br>Part # |
|----------------|-----------------------------|-----------------------------|
|                | hydraulic receiver          | HR                          |
|                | hydraulic receiver with cap | HR-C                        |
|                | hydraulic receiver cap      | HR-CAP                      |