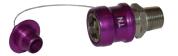

#### **Transmission Fluid Nozzles**

#### Features:

- bright violet
- 6 steel dog latching mechanism
- ergonomically engineered pullbacks and caps

| Male<br>Thread | Description                   | Anodized Aluminum<br>Part # |
|----------------|-------------------------------|-----------------------------|
| ½" NPT         | transmission nozzle           | TN                          |
| ½" NPT         | transmission nozzle with plug | TN-P                        |
|                | transmission nozzle plug      | TN-PLUG                     |