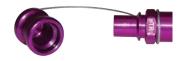

#### **Transmission Fluid Receivers**

| Female<br>Thread | Description                    | Anodized Aluminum<br>Part # |
|------------------|--------------------------------|-----------------------------|
|                  | transmission receiver          | TR                          |
| ¾" NPT           | transmission receiver with cap | TR-C                        |
|                  | transmission receiver cap      | TR-CAP                      |